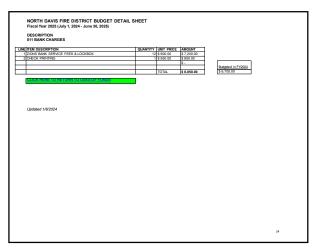

#### <u>Draft Fiscal Year 2025 (FY2025) Budget Overview</u> (Attachment B)

Chief Becraft provided highlights from the draft budget presented to the Board of Trustees. It was then stated that liability and worker's compensation premiums were not set for FY2025. However, the administration hopes the rates will be lower than projected in the draft budget document. Board Member Rachford asked if the "Bank Charges" were set or if there was flexibility. Ms. Rogers stated that NDFD is charged for having a lockbox, bank, credit card charges, etc. Board Member Ratchford asked if other banking facilities would assess the same fees. Chief Becraft stated that we could discuss something with the District Treasurer. Board Member Ratchford expressed concern over the cost of the Zoom subscription; she recommended using platforms such as Teams. Ms. Rogers stated that she could look into that and provide feedback later. Chair Vincent asked who carries the membership to Sam's Club. Chief Becraft stated that he, Ms. Rogers, Chief King, and one Battalion Chief have memberships of Sam's Club.