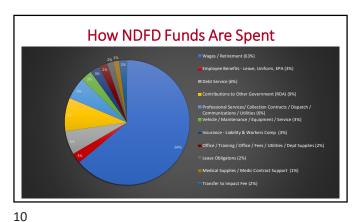

#### The NDFD Projected Revenue Sources for the FY2025 Budget

• Property Tax Revenue - 84.52%

- Ambulance Billing Revenue 12.84%
- Fire Incident Recovery 0.42%
- Permit, Plan Reviews, & Inspections 0.22%
- Interest & Misc Fees 1.42%
- Impact Fee (one-time money) 0.58%