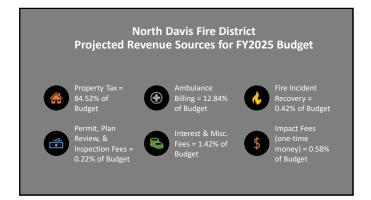

#### The NDFD Projected Revenue Sources for the FY2025 Budget

• Property Tax Revenue - 84.52%

- Ambulance Billing Revenue 12.84%
- Fire Incident Recovery 0.42%
- Permit, Plan Reviews, & Inspections 0.22%
- Interest & Misc Fees 1.42%
- Impact Fee (one-time money) 0.58%