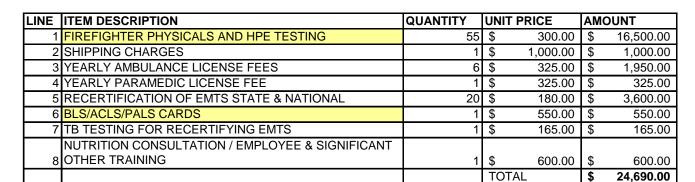

|
| \$ | 6,000.00           |

#### CLICK HERE TO RETURN TO USES OF FUNDS

Here is the updated PMA rate for FY25.

Updated 5/9/2024

| PMA FEE CALCULATION        | CY2023   | AVERAGE |
|----------------------------|----------|---------|
| % Gross Revenue            | _        |         |
| South Davis Metro Fire     | 39.00%   |         |
| Farmington Fire Department | 41.88%   |         |
| Kaysville Fire Department  | 41.15%   |         |
| Layton Fire Department     | 58.57%   | 42.25%  |
| South Weber Fire Dept      | 46.15%   | 42.23%  |
| Syracuse Fire Department   | 38.48%   |         |
| Namel David Cina District  | 22 4 60/ |         |

Approved P Rate \$665.00

Flat Rate Amo \$280.95

Fiscal Year 2025 (July 1, 2024 - June 30, 2025)

DESCRIPTION
030 MISC. SERVICES



| Budgeted in     |
|-----------------|
| FY2024          |
| \$<br>18,000.00 |
| \$<br>1,000.00  |
| \$<br>1,950.00  |
| \$<br>325.00    |
| \$<br>3,000.00  |
|                 |
| \$<br>165.00    |
|                 |
| \$<br>600.00    |
| \$<br>25,040.00 |

CLICK HERE TO RETURN TO USES OF FUNDS

Fiscal Year 2025 (July 1, 2024 - June 30, 2025)

# DESCRIPTION 031 PROFESSIONAL SERVICES

|      | <del>,</del>                                                                      | _        |    |           |    |            | Budgeted in     |
|------|-----------------------------------------------------------------------------------|----------|----|-----------|----|------------|-----------------|
| LINE | ITEM DESCRIPTION                                                                  | Q