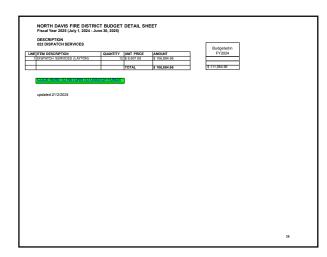

$ 5.000.00  | ı | \$ 5,000.00           |  |
|                                        |          |                       |              |   |                       |  |
| 10                                     |          |                       |              | 1 | \$ 5,000.00           |  |
|                                        |          |                       |              |   | \$ 0,000.00           |  |
| 11                                     |          | \$ 10,000.00          | \$ 10,000.00 |   | \$ 10,000.00          |  |
| 11<br>14 MAINTENANCE RESERVE<br>15     | 1        | \$ 10,000.00<br>TOTAL | \$ 10,000.00 |   |                       |  |
|                                        | 1        |                       |              |   | \$ 10,000.00          |  |

33













39 40





41 42



NORTH DAVIS FIRE DISTRICT SUDGET DETAIL SHEET
PROS WAR 2004 (Adv J. 2004 - June 20, 2006)
DESCRIPTION
CSC PASAMETICS PAYMENTS

LIGHTEN DESCRIPTION
TO FIRE SURVICES OTHER INTERES

LIGHTEN DESCRIPTION
TO FIRE SURVICES OTHER INTERES

Lightened 277/2024

Lightened 277/2024

43 44

|    | 330 MISC. SERVICES                                              |     |                        |                          |        | eted in |  |
|----|-----------------------------------------------------------------|-----|------------------------|--------------------------|--------|---------|--|
|    | TEM DESCRIPTION                                                 |     | UNIT PRICE             | AMOUNT                   |        | 2024    |  |
|    | FIREFIGHTER PHYSICALS AND HPE