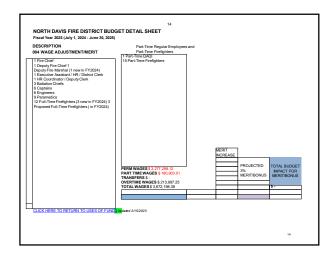

#### Overview of NDFD Expenditures for FY2025.

Due to NDFD call volume and growth, three additional full-time firefighters are needed. The FY2025 budget includes the hiring of three additional full-time firefighters. If the three positions are not approved, a significant amount of money set aside in the budget for their wages should be moved to overtime, as we will need to pay for more overtime coverage. Unfortunately, every entity is experiencing increased costs, and NDFD is no different. Increases to the FY2025 budget include a 3% merit increase for employees and a Tier 2 retirement increase. The cost of vehicle maintenance, medical insurance, liability, workers' compensation, equipment, and maintenance continues to increase. Administration and the budget committee have met, discussed, and cut where we can in the budget. However, we cannot cut enough to cover the additional revenue needed to operate adequately. The District needs approximately \$900,00 in additional revenue in FY2025 to meet the needs of the district. If the District had held the rate last year, we would have collected \$600,000 to \$700,000 more in property tax revenue in FY2024. This is due to other valuations decreasing and entities holding or increasing their rate. This causes a decrease in the revenue the District receives.

the crew will run one firefighter short. Overtime will not be called for unless the crew is under minimum staffing.

Chief King has applied for a Safer Grant, but the awarding will not be announced until August. NDFD should not plan to receive the grant and plan to budget for the hiring of three additional firefighters in the budget. Last year only one department in Utah received funds from the Safer Grant. Board Member Ratchford asked about the cost of each full-time position (including benefits). Chief King stated that one full-time firefighter costs \$56,666.22 in wages and \$24.959 in benefits. However, the benefit amount can change. The estimated benefit amount is based on an average of what the employee could take. It is likely that the new hire. Board Member Ratchford asked if the overtime budget would be reduced if the three additional full-time firefighters were hired. Chief Becraft stated that the overtime will be reduced in the upcoming budget year. However, the District will still need a significant amount of overtime.