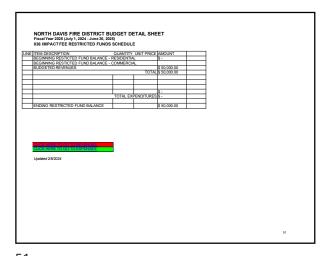

#### The NDFD Projected Revenue Sources for the FY2025 Budget

• Property Tax Revenue - 84.52%

- Ambulance Billing Revenue 12.84%
- Fire Incident Recovery 0.42%
- Permit, Plan Reviews, & Inspections 0.22%
- Interest & Misc Fees 1.42%
- Impact Fee (one-time money) 0.58%