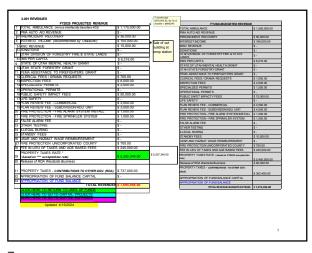

#### Overview of NDFD Expenditures for FY2025.

Due to NDFD call volume and growth, three additional full-time firefighters are needed. The FY2025 budget includes the hiring of three additional full-time firefighters. If the three positions are not approved, a significant amount of money set aside in the budget for their wages should be moved to overtime, as we will need to pay for more overtime coverage. Unfortunately, every entity is experiencing increased costs, and NDFD is no different. Increases to the FY2025 budget include a 3% merit increase for employees and a Tier 2 retirement increase. The cost of vehicle maintenance, medical insurance, liability, workers' compensation, equipment, and maintenance continues to increase. Administration and the budget committee have met, discussed, and cut where we can in the budget. However, we cannot cut enough to cover the additional revenue needed to operate adequately. The District needs approximately \$900,00 in additional revenue in FY2025 to meet the needs of the district. If the District had held the rate last year, we would have collected \$600,000 to \$700,000 more in property tax revenue in FY2024. This is due to other valuations decreasing and entities holding or increasing their rate. This causes a decrease in the revenue the District receives.

#### Historical Property Tax Rates Assessed by NDFD

| • | 2018 Tax Rate: | 0.001205 | TNT Held - Final Tax Rate of $0.001205 = \$2,435,931$ |
|---|----------------|----------|-------------------------------------------------------|
|   |                |          | (certified rate of 0.001098)                          |
| • | 2019 Tax Rate: | 0.001108 | Accepted the CTR = $$2,466,214$                       |
| • | 2020 Tax Rate: | 0.001175 | TNT Held - Final Tax Rate of 0.001175 = \$2,987,691   |
|   |                |          | (certified rate of 0.001083) – Sunset Annexation      |
| • | 2021 Tax Rate: | 0.001540 | TNT Held - Final Tax Rate of 0.001540 = \$4,448,529   |
|   |                |          | (certified rate of 0.001053) - Paramedic Program      |
| • | 2022 Tax Rate: | 0.001235 | Accepted the $CTR = \$4.583.808$                      |

• 2023 Tax Rate: 0.001238 Accepted the CTR = \$4,759,085

• 2024 Tax Rate: unknown The CTR Rate will not be available until the first of June

Chief Becraft stated in the end that NDFD needs approximately \$904,000 to meet the budget in FY2025. However, numbers will continue to change through June. Hopefully, the dollar amount needed will decrease as the final numbers are received. Board Member Roper stated that the Board of Trustees should consider holding the rate. Board Member Ratchford seemed to agree. Chair Vincent stated that the budget committee discussed holding Truth in Taxation. Board Member Roper stated that it is the practice to complete the Truth in Taxation process each year in Clearfield. Ms. Rogers stated that the Board of Trustees shouldn't make a policy but knows that it is good practice to complete the Truth in Taxation process each year. It allows for valuations to be released, property tax rates to be recommended, and the end of the budget year to hopefully give a more actual view of the entity's needs. Board Member Ratchford stated that the District could scrape a few areas. However, it does not appear that we could lower than \$800,000. Board Member Roper stated that the only way we could substantially cut is to decrease the service provided, which would be an option. Chief King stated that this is an honest budget without fluff. Board Member Roper stated that this is a harsh reality for all entities, and Board Member Wiggill agreed the cost of business goes up for residents,