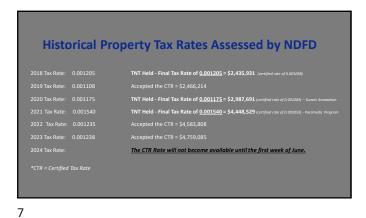

#### Historical Property Tax Rates Assessed by NDFD

| • | 2018 Tax Rate: | 0.001205 | TNT Held - Final Tax Rate of $0.001205 = \$2,435,931$ |
|---|----------------|----------|-------------------------------------------------------|
|   |                |          | (certified rate of 0.001098)                          |
| • | 2019 Tax Rate: | 0.001108 | Accepted the CTR = $$2,466,214$                       |
| • | 2020 Tax Rate: | 0.001175 | TNT Held - Final Tax Rate of 0.001175 = \$2,987,691   |
|   |                |          | (certified rate of 0.001083) – Sunset Annexation      |
| • | 2021 Tax Rate: | 0.001540 | TNT Held - Final Tax Rate of 0.001540 = \$4,448,529   |
|   |                |          | (certified rate of 0.001053) - Paramedic Program      |
| • | 2022 Tax Rate: | 0.001235 | Accepted the $CTR = \$4.583.808$                      |

• 2023 Tax Rate: 0.001238 Accepted the CTR = \$4,759,085

• 2024 Tax Rate: unknown The CTR Rate will not be available until the first of June