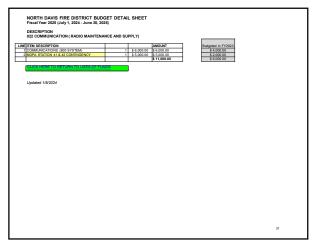

\$ 5.000.00  | ı | \$ 5,000.00           |  |
|                                        |          |                       |              |   |                       |  |
| 10                                     |          |                       |              | 1 | \$ 5,000.00           |  |
|                                        |          |                       |              |   | \$ 0,000.00           |  |
| 11                                     |          | \$ 10,000.00          | \$ 10,000.00 |   | \$ 10,000.00          |  |
| 11<br>14 MAINTENANCE RESERVE<br>15     | 1        | \$ 10,000.00<br>TOTAL | \$ 10,000.00 |   |                       |  |
|                                        | 1        |                       |              |   | \$ 10,000.00          |  |

33













39 40





41 42



NORTH DAVIS FIRE DISTRICT SUDGET DETAIL SHEET
PROS WAR 2004 (Adv J. 2004 - June 20, 2006)
DESCRIPTION
CSC PASAMETICS PAYMENTS

LIGHTEN DESCRIPTION
TO FIRE SURVICES OTHER INTERES

LIGHTEN DESCRIPTION
TO FIRE SURVICES OTHER INTERES

Lightened 277/2024

Lightened 277/2024

43 44

|    | 330 MISC. SERVICES                                              |     |                        |                          |        | eted in |  |
|----|-----------------------------------------------------------------|-----|------------------------|--------------------------|--------|---------|--|
|    | TEM DESCRIPTION                                                 |     | UNIT PRICE             | AMOUNT                   |        | 2024    |  |
|    | FIREFIGHTER PHYSICALS AND HP