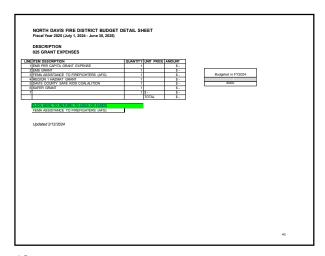

000.00  | ı | \$ 5,000.00           |  |
|                                        |          |                       |              |   |                       |  |
| 10                                     |          |                       |              | 1 | \$ 5,000.00           |  |
|                                        |          |                       |              |   | \$ 0,000.00           |  |
| 11                                     |          | \$ 10,000.00          | \$ 10,000.00 |   | \$ 10,000.00          |  |
| 11<br>14 MAINTENANCE RESERVE<br>15     | 1        | \$ 10,000.00<br>TOTAL | \$ 10,000.00 |   |                       |  |
|                                        | 1        |                       |              |   | \$ 10,000.00          |  |

33













39 40





41 42



NORTH DAVIS FIRE DISTRICT SUDGET DETAIL SHEET
PROS WAR 2004 (Adv J. 2004 - June 20, 2006)
DESCRIPTION
CSC PASAMETICS PAYMENTS

LIGHTEN DESCRIPTION
TO FIRE SURVICES OTHER INTERES

LIGHTEN DESCRIPTION
TO FIRE SURVICES OTHER INTERES

Lightened 277/2024

Lightened 277/2024

43 44

|    | 330 MISC. SERVICES                                              |     |                        |                          |        | eted in |  |
|----|-----------------------------------------------------------------|-----|------------------------|--------------------------|--------|---------|--|
|    | TEM DESCRIPTION                                                 |     | UNIT PRICE             | AMOUNT                   |        | 2024    |  |
|    | FIREFIGHTER PHYSICALS AND HPE TEST