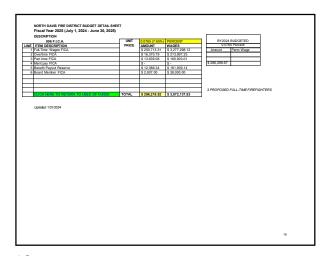

#### Overview of NDFD Expenditures for FY2025.

Due to NDFD call volume and growth, three additional full-time firefighters are needed. The FY2025 budget includes the hiring of three additional full-time firefighters. If the three positions are not approved, a significant amount of money set aside in the budget for their wages should be moved to overtime, as we will need to pay for more overtime coverage. Unfortunately, every entity is experiencing increased costs, and NDFD is no different. Increases to the FY2025 budget include a 3% merit increase for employees and a Tier 2 retirement increase. The cost of vehicle maintenance, medical insurance, liability, workers' compensation, equipment, and maintenance continues to increase. Administration and the budget committee have met, discussed, and cut where we can in the budget. However, we cannot cut enough to cover the additional revenue needed to operate adequately. The District needs approximately \$900,00 in additional revenue in FY2025 to meet the needs of the district. If the District had held the rate last year, we would have collected \$600,000 to \$700,000 more in property tax revenue in FY2024. This is due to other valuations decreasing and entities holding or increasing their rate. This causes a decrease in the revenue the District receives.

Chief Becraft stated in the end that NDFD needs approximately \$904,000 to meet the budget in FY2025. However, numbers will continue to change through June. Hopefully, the dollar amount needed will decrease as the final numbers are received. Board Member Roper stated that the Board of Trustees should consider holding the rate. Board Member Ratchford seemed to agree. Chair Vincent stated that the budget committee discussed holding Truth in Taxation. Board Member Roper stated that it is the practice to complete the Truth in Taxation process each year in Clearfield. Ms. Rogers stated that the Board of Trustees shouldn't make a policy but knows that it is good practice to complete the Truth in Taxation process each year. It allows for valuations to be released, property tax rates to be recommended, and the end of the budget year to hopefully give a more actual view of the entity's needs. Board Member Ratchford stated that the District could scrape a few areas. However, it does not appear that we could lower than \$800,000. Board Member Roper stated that the only way we could substantially cut is to decrease the service provided, which would be an option. Chief King stated that this is an honest budget without fluff. Board Member Roper stated that this is a harsh reality for all entities, and Board Member Wiggill agreed the cost of business goes up for residents,