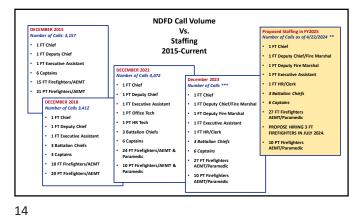

#### Call Volume and Overlapping Calls

Nearly half the time, NDFD has overlapping calls where two incidents occur simultaneously; 14% of the time, two calls are in progress simultaneously, and 2% of the time, three or more incidents are in progress simultaneously. In most cases, several units have to respond to the scene simultaneously. During a 48-hour shift, 66% of the time, crews are running incidents, and 34% of the time (8 hours), the firefighters are expected to fire and EMS train, complete day-to-day operations, provide public addresses, vehicle maintenance, station and yard maintenance, janitorial duties, plan and prepare, and sleep.

#### NDFD Staffing

Chief Becraft explained that NDFD needs additional full-time firefighters. In the past, NDFD had many part-time firefighters who wanted to work and would fill open shifts. Dynamics have changed; NDFD has fewer than 10 qualified part-time firefighters available to work open shifts. The industry lacks qualified firefighters and AEMT/Paramedics. Hiring three full-time firefighters will commit firefighters, create reliability, and hopefully keep from having mandatory call-back firefighters. Chief King stated that between January 2024 and the end of March 60% of NDFD shifts have not been fully staffed. Board Member Ratchford asked if the shifts ran short because of neglect from NDFD. Chief King stated that it has not been neglected. Part-time is used to cover vacations and sick leave. Vacations are planned for, and shifts are filled in advance with part-time firefighters. However, if the part-time firefighter is mandated to be in a full-time position, there is nothing that we can do. Sick leave is typically not planned for and, in most cases, not filled because it is typically the last minute, and people cannot cover it at the last minute. A minimum staffing has been set; if one person is gone,

the crew will run one firefighter short. Overtime will not be called for unless the crew is under minimum staffing.

Chief King has applied for a Safer Grant, but the awarding will not be announced until August. NDFD should not plan to receive the grant and plan to budget for the hiring of three additional firefighters in the budget. Last year only one department in Utah received funds from the Safer Grant. Board Member Ratchford asked about the cost of each full-time position (including benefits). Chief King stated that one full-time firefighter costs \$56,666.22 in wages and \$24.959 in benefits. However, the benefit amount can change. The estimated benefit amount is based on an average of what the employee could take. It is likely that the new hire. Board Member Ratchford asked if the overtime budget would be reduced if the three additional full-time firefighters were hired. Chief Becraft stated that the overtime will be reduced in the upcoming budget year. However, the District will still need a significant amount of overtime.

Chief King stated that NDFD will complete a hiring process in May. We have received nine qualified candidates; this is great news and indicates that NDFD is a desirable agency to work with.