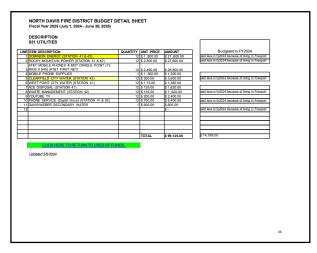

| \$ 5.000.00  | ı | \$ 5,000.00           |  |
|                                        |          |                       |              |   |                       |  |
| 10                                     |          |                       |              | 1 | \$ 5,000.00           |  |
|                                        |          |                       |              |   | \$ 0,000.00           |  |
| 11                                     |          | \$ 10,000.00          | \$ 10,000.00 |   | \$ 10,000.00          |  |
| 11<br>14 MAINTENANCE RESERVE<br>15     | 1        | \$ 10,000.00<br>TOTAL | \$ 10,000.00 |   |                       |  |
|                                        | 1        |                       |              |   | \$ 10,000.00          |  |

33













39 40





41 42



NORTH DAVIS FIRE DISTRICT SUDGET DETAIL SHEET
PROS WAR 2004 (Adv J. 2004 - June 20, 2006)
DESCRIPTION
CSC PASAMETICS PAYMENTS

LIGHTEN DESCRIPTION
TO FIRE SURVICES OTHER INTERES

LIGHTEN DESCRIPTION
TO FIRE SURVICES OTHER INTERES

Lightened 277/2024

Lightened 277/2024

43 44

|    | 330 MISC. SERVICES                                              |     |                        |                          |        | eted in |  |
|----|-----------------------------------------------------------------|-----|------------------------|--------------------------|--------|---------|--|
|    | TEM DESCRIPTION                                                 |     | UNIT PRICE             | AMOUNT                   |        | 2024    |  |
|    | FIREFIGHTER PHYSICALS AND