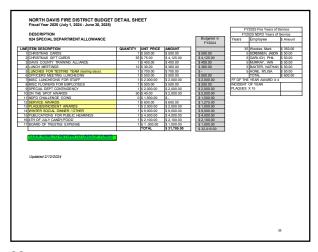

5.000.00  | ı | \$ 5,000.00           |  |
|                                        |          |                       |              |   |                       |  |
| 10                                     |          |                       |              | 1 | \$ 5,000.00           |  |
|                                        |          |                       |              |   | \$ 0,000.00           |  |
| 11                                     |          | \$ 10,000.00          | \$ 10,000.00 |   | \$ 10,000.00          |  |
| 11<br>14 MAINTENANCE RESERVE<br>15     | 1        | \$ 10,000.00<br>TOTAL | \$ 10,000.00 |   |                       |  |
|                                        | 1        |                       |              |   | \$ 10,000.00          |  |

33













39 40





41 42



NORTH DAVIS FIRE DISTRICT SUDGET DETAIL SHEET
PROS WAR 2004 (Adv J. 2004 - June 20, 2006)
DESCRIPTION
CSC PASAMETICS PAYMENTS

LIGHTEN DESCRIPTION
TO FIRE SURVICES OTHER INTERES

LIGHTEN DESCRIPTION
TO FIRE SURVICES OTHER INTERES

Lightened 277/2024

Lightened 277/2024

43 44

|    | 330 MISC. SERVICES                                              |     |                        |                          |        | eted in |  |
|----|-----------------------------------------------------------------|-----|------------------------|--------------------------|--------|---------|--|
|    | TEM DESCRIPTION                                                 |     | UNIT PRICE             | AMOUNT                   |        | 2024    |  |
|    | FIREFIGHTER PHYSICALS AND HPE TE