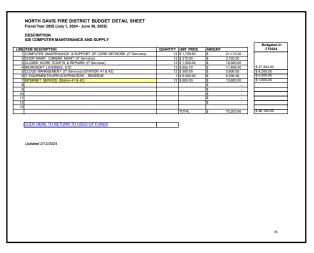

| \$ 5.000.00  | ı | \$ 5,000.00           |  |
|                                        |          |                       |              |   |                       |  |
| 10                                     |          |                       |              | 1 | \$ 5,000.00           |  |
|                                        |          |                       |              |   | \$ 0,000.00           |  |
| 11                                     |          | \$ 10,000.00          | \$ 10,000.00 |   | \$ 10,000.00          |  |
| 11<br>14 MAINTENANCE RESERVE<br>15     | 1        | \$ 10,000.00<br>TOTAL | \$ 10,000.00 |   |                       |  |
|                                        | 1        |                       |              |   | \$ 10,000.00          |  |

33













39 40





41 42



NORTH DAVIS FIRE DISTRICT SUDGET DETAIL SHEET
PROS WAR 2004 (Adv J. 2004 - June 20, 2006)
DESCRIPTION
CSC PASAMETICS PAYMENTS

LIGHTEN DESCRIPTION
TO FIRE SURVICES OTHER INTERES

LIGHTEN DESCRIPTION
TO FIRE SURVICES OTHER INTERES

Lightened 277/2024

Lightened 277/2024

43 44

|    | 330 MISC. SERVICES                                              |     |                        |                          |        | eted in |  |
|----|-----------------------------------------------------------------|-----|------------------------|--------------------------|--------|---------|--|
|    | TEM DESCRIPTION                                                 |     | UNIT PRICE             | AMOUNT                   |        | 2024    |  |
|    | FIREFIGHTER PHYSICALS AN