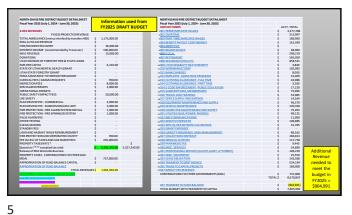

#### <u>Draft Fiscal Year 2025 (FY2025) Budget Overview</u> (Attachment B)

Chief Becraft provided highlights from the draft budget presented to the Board of Trustees. It was then stated that liability and worker's compensation premiums were not set for FY2025. However, the administration hopes the rates will be lower than projected in the draft budget document. Board Member Rachford asked if the "Bank Charges" were set or if there was flexibility. Ms. Rogers stated that NDFD is charged for having a lockbox, bank, credit card charges, etc. Board Member Ratchford asked if other banking facilities would assess the same fees. Chief Becraft stated that we could discuss something with the District Treasurer. Board Member Ratchford expressed concern over the cost of the Zoom subscription; she recommended using platforms such as Teams. Ms. Rogers stated that she could look into that and provide feedback later. Chair Vincent asked who carries the membership to Sam's Club. Chief Becraft stated that he, Ms. Rogers, Chief King, and one Battalion Chief have memberships of Sam's Club.

Chief Becraft stated in the end that NDFD needs approximately \$904,000 to meet the budget in FY2025. However, numbers will continue to change through June. Hopefully, the dollar amount needed will decrease as the final numbers are received. Board Member Roper stated that the Board of Trustees should consider holding the rate. Board Member Ratchford seemed to agree. Chair Vincent stated that the budget committee discussed holding Truth in Taxation. Board Member Roper stated that it is the practice to complete the Truth in Taxation process each year in Clearfield. Ms. Rogers stated that the Board of Trustees shouldn't make a policy but knows that it is good practice to complete the Truth in Taxation process each year. It allows for valuations to be released, property tax rates to be recommended, and the end of the budget year to hopefully give a more actual view of the entity's needs. Board Member Ratchford stated that the District could scrape a few areas. However, it does not appear that we could lower than \$800,000. Board Member Roper stated that the only way we could substantially cut is to decrease the service provided, which would be an option. Chief King stated that this is an honest budget without fluff. Board Member Roper stated that this is a harsh reality for all entities, and Board Member Wiggill agreed the cost of business goes up for residents,