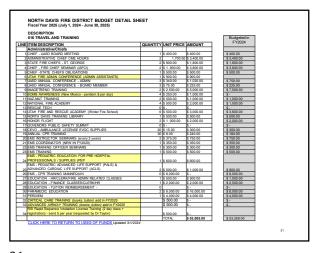

6.13<br>\$ 3.713.15  | \$ 1,250.00                |
| SIMAGETREND CAD DISTRIBUTION                                |          | \$ 3,713.15  | \$ 3,713.15                 |                            |
| SIJIMAGETREND FIRE CONTENT<br>INIZOLI ORA SOFTWARE          |          |              | \$ 840.00                   | \$ 2.750.00                |
| 41 FRS REPORTING , OLD SOFTWARE SUBSCRIPTION                |          | \$ 550.00    | \$ 2,750.00                 | \$ 2,750.00                |
| 42 ISPYFIFE                                                 |          | \$ 1 950.00  | \$ 1,950.00                 |                            |
| -zyar trire                                                 |          | TOTAL        | \$ 1,950.00<br>\$ 73.965.82 | \$ 54.343.40               |





MORTH DAVIS FIRE DISTRICT BUDGET DETAIL SHEET
Freat Year 2005 (July 1, 2004 - Juny 30, 2005)
DESCRIPTION
OF TO PHYCE SUPPLIES
WEIGHTS DESCRIPTION OF THE SUPPLIES
WEIGHTS DESCRIPTION OF THE SUPPLIES
WEIGHTS DESCRIPTION OF THE SUPPLIES
WEIGHTS DESCRIPTION OF THE SUPPLIES
WEIGHTS DESCRIPTION OF THE SUPPLIES
WEIGHTS DESCRIPTION OF THE SUPPLIES
WEIGHTS DESCRIPTION OF THE SUPPLIES
WEIGHTS DESCRIPTION OF THE SUPPLIES
WEIGHTS DESCRIPTION OF THE SUPPLIES
WEIGHTS DESCRIPTION OF THE SUPPLIES
WEIGHTS DESCRIPTION OF THE SUPPLIES
WEIGHTS DESCRIPTION OF THE SUPPLIES
WEIGHTS DESCRIPTION OF THE SUPPLIES
WEIGHTS DESCRIPTION OF THE SUPPLIES
WEIGHTS DESCRIPTION OF THE SUPPLIES
WEIGHTS DESCRIPTION OF THE SUPPLIES
WEIGHTS DESCRIPTION OF THE SUPPLIES
WEIGHTS DESCRIPTION OF THE SUPPLIES
WEIGHTS DESCRIPTION OF T