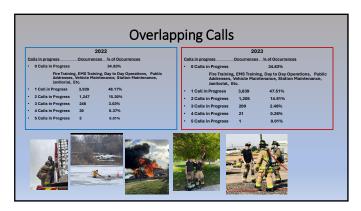

#### Call Volume and Overlapping Calls

Nearly half the time, NDFD has overlapping calls where two incidents occur simultaneously; 14% of the time, two calls are in progress simultaneously, and 2% of the time, three or more incidents are in progress simultaneously. In most cases, several units have to respond to the scene simultaneously. During a 48-hour shift, 66% of the time, crews are running incidents, and 34% of the time (8 hours), the firefighters are expected to fire and EMS train, complete day-to-day operations, provide public addresses, vehicle maintenance, station and yard maintenance, janitorial duties, plan and prepare, and sleep.