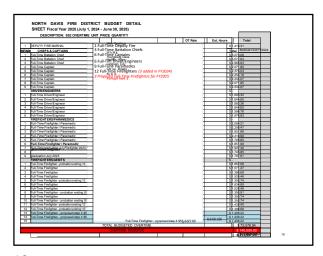

NORTH DAVIS FIRE DISTRICT BUDGET DETAIL SHEET PRORIATION OF FUND BALANCE

2

| 3-001 CAPITAL PROJECT EXPENSES:                          |          |              |               |     |                                                                                    | in FY2024 |              |              |
|----------------------------------------------------------|----------|--------------|---------------|-----|------------------------------------------------------------------------------------|-----------|--------------|--------------|
| LINE ITEM DESCRIPTION                                    | QUANTITY | UNIT PRICE   | AMOUNT        | LIN | E ITEM DESCRIPTION                                                                 | QUANTITY  | UNIT PRICE   | AMOUNT       |
| 1 Zoll Defibrillator (replace 1 per year)                | 1        | \$ 42,448.00 | \$ 42,448.00  |     | Delbrillitor Program (5 year program)<br>FY2020, FY2021, FY2022, FY2023,<br>FY2024 | 1         | \$ 31,000.00 | \$ 31,000.00 |
| 2 Turnout Gear (approx. 14 sets)                         | 14       |              |               | 1   | 2 Lucas Chest Compression System                                                   |           | \$ 19,000.00 | \$ 19,000.00 |
| 3 UCA Communications Radios (P-25 upgrade)               |          |              | \$ 16,686.00  |     | 3 Stryker Auto-Load Gurney                                                         |           | \$ 52,000.00 | \$ 104,000.0 |
| 4 Parking Lot Resurface & Paint (Station 41)             | 1        | \$ 9,000.00  | \$ 9,000.00   |     | 4 Turnout Gear                                                                     | 1         | 00.000,63 2  | \$ 63,000.00 |
| 5 Fleet Maintenance                                      |          |              | \$ 30,000.00  |     | MOPA Dispatch Network Inell (1-time<br>expense)                                    |           | \$ 55,000.00 | \$ 55,000.00 |
| 6 STRYKER BATTERIES & CHARGER                            | 1        | \$ 15,000.00 | \$ 15,000.00  |     | 6 UCA Communications                                                               | 1         | \$ 16,200.00 | \$ 16,200.00 |
| 7ZOLL & LUCAS BATTERIES                                  | 1        | \$ 6,000.00  |               |     | y Station 41 Landscape and Lot<br>Improvement                                      |           | \$ 30,000.00 | \$ 30,000.00 |
| 8 Out Building for Station 41                            | 1        | \$ 15,000.00 | \$ 15,000.00  |     | 8 Vehicle System Exhaust Upgrade                                                   |           | 00.000,08 2  | \$ 80,000.00 |
| 9                                                        | _        |              | \$ 197.134.00 |     | 9 Fleet Maintenance                                                                | 1         | 50,000.00    | \$ 50,000.00 |
|                                                          |          |              | 9 191,154.00  |     |                                                                                    |           |              | 2 440,200.0  |
| OLIOCITATE TO DO TO REMAN LAS CUCKHERE TO GO TO EXPENSES |          |              |               |     |                                                                                    |           |              |              |
| ALCOHOLOGO DE LA SERVERA<br>ESTOCIONA DE CARROLICA DE    |          |              |               |     |                                                                                    |           |              |              |
| Updated 4/10/2024                                        |          |              |               |     |                                                                                    |           |              |              |
|                                                          |          |              |               |     |                                                                                    |           |              |              |