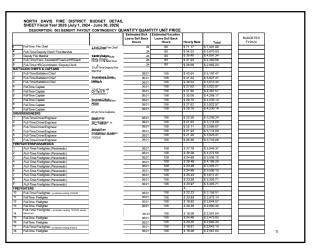

#### Overview of NDFD Expenditures for FY2025.

Due to NDFD call volume and growth, three additional full-time firefighters are needed. The FY2025 budget includes the hiring of three additional full-time firefighters. If the three positions are not approved, a significant amount of money set aside in the budget for their wages should be moved to overtime, as we will need to pay for more overtime coverage. Unfortunately, every entity is experiencing increased costs, and NDFD is no different. Increases to the FY2025 budget include a 3% merit increase for employees and a Tier 2 retirement increase. The cost of vehicle maintenance, medical insurance, liability, workers' compensation, equipment, and maintenance continues to increase. Administration and the budget committee have met, discussed, and cut where we can in the budget. However, we cannot cut enough to cover the additional revenue needed to operate adequately. The District needs approximately \$900,00 in additional revenue in FY2025 to meet the needs of the district. If the District had held the rate last year, we would have collected \$600,000 to \$700,000 more in property tax revenue in FY2024. This is due to other valuations decreasing and entities holding or increasing their rate. This causes a decrease in the revenue the District receives.

#### NDFD Staffing

Chief Becraft explained that NDFD needs additional full-time firefighters. In the past, NDFD had many part-time firefighters who wanted to work and would fill open shifts. Dynamics have changed; NDFD has fewer than 10 qualified part-time firefighters available to work open shifts. The industry lacks qualified firefighters and AEMT/Paramedics. Hiring three full-time firefighters will commit firefighters, create reliability, and hopefully keep from having mandatory call-back firefighters. Chief King stated that between January 2024 and the end of March 60% of NDFD shifts have not been fully staffed. Board Member Ratchford asked if the shifts ran short because of neglect from NDFD. Chief King stated that it has not been neglected. Part-time is used to cover vacations and sick leave. Vacations are planned for, and shifts are filled in advance with part-time firefighters. However, if the part-time firefighter is mandated to be in a full-time position, there is nothing that we can do. Sick leave is typically not planned for and, in most cases, not filled because it is typically the last minute, and people cannot cover it at the last minute. A minimum staffing has been set; if one person is gone,

the crew will run one firefighter short. Overtime will not be called for unless the crew is under minimum staffing.

Chief King has applied for a Safer Grant, but the awarding will not be announced until August. NDFD should not plan to receive the grant and plan to budget for the hiring of three additional firefighters in the budget. Last year only one department in Utah received funds from the Safer Grant. Board Member Ratchford asked about the cost of each full-time position (including benefits). Chief King stated that one full-time firefighter costs \$56,666.22 in wages and \$24.959 in benefits. However, the benefit amount can change. The estimated benefit amount is based on an average of what the employee could take. It is likely that the new hire. Board Member Ratchford asked if the overtime budget would be reduced if the three additional full-time firefighters were hired. Chief Becraft stated that the overtime will be reduced in the upcoming budget year. However, the District will still need a significant amount of overtime.