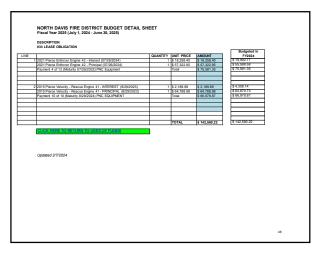

NORTH DAVIS FIRE DISTRICT BUDGET DETAIL SHEET PRORIATION OF FUND BALANCE

2

| 3-001 CAPITAL PROJECT EXPENSES:                          |          |              |               |     |                                                                                    | in FY2024 |              |              |
|----------------------------------------------------------|----------|--------------|---------------|-----|------------------------------------------------------------------------------------|-----------|--------------|--------------|
| LINE ITEM DESCRIPTION                                    | QUANTITY | UNIT PRICE   | AMOUNT        | LIN | E ITEM DESCRIPTION                                                                 | QUANTITY  | UNIT PRICE   | AMOUNT       |
| 1 Zoll Defibrillator (replace 1 per year)                | 1        | \$ 42,448.00 | \$ 42,448.00  |     | Delbrillitor Program (5 year program)<br>FY2020, FY2021, FY2022, FY2023,<br>FY2024 | 1         | \$ 31,000.00 | \$ 31,000.00 |
| 2 Turnout Gear (approx. 14 sets)                         | 14       |              |               | 1   | 2 Lucas Chest Compression System                                                   |           | \$ 19,000.00 | \$ 19,000.00 |
| 3 UCA Communications Radios (P-25 upgrade)               |          |              | \$ 16,686.00  |     | 3 Stryker Auto-Load Gurney                                                         |           | \$ 52,000.00 | \$ 104,000.0 |
| 4 Parking Lot Resurface & Paint (Station 41)             | 1        | \$ 9,000.00  | \$ 9,000.00   |     | 4 Turnout Gear                                                                     | 1         | 00.000,63 2  | \$ 63,000.00 |
| 5 Fleet Maintenance                                      |          |              | \$ 30,000.00  |     | MOPA Dispatch Network Inell (1-time<br>expense)                                    |           | \$ 55,000.00 | \$ 55,000.00 |
| 6 STRYKER BATTERIES & CHARGER                            | 1        | \$ 15,000.00 | \$ 15,000.00  |     | 6 UCA Communications                                                               | 1         | \$ 16,200.00 | \$ 16,200.00 |
| 7ZOLL & LUCAS BATTERIES                                  | 1        | \$ 6,000.00  |               |     | y Station 41 Landscape and Lot<br>Improvement                                      |           | \$ 30,000.00 | \$ 30,000.00 |
| 8 Out Building for Station 41                            | 1        | \$ 15,000.00 | \$ 15,000.00  |     | 8 Vehicle System Exhaust Upgrade                                                   |           | 00.000,08 2  | \$ 80,000.00 |
| 9                                                        | _        |              | \$ 197.134.00 |     | 9 Fleet Maintenance                                                                | 1         | 50,000.00    | \$ 50,000.00 |
|                                                          |          |              | 9 191,154.00  |     |                                                                                    |           |              | 2 440,200.0  |
| OLIOCITATE TO DO TO REMAN LAS CUCKHERE TO GO TO EXPENSES |          |              |               |     |                                                                                    |           |              |              |
| ALCOHOLOGO DE LA SERVERA<br>ESTOCIONA DE CARROLICA DE    |          |              |               |     |                                                                                    |           |              |              |
| Updated 4/10/2024                                        |          |              |               |     |                                                                                    |           |              |              |
|                                                          |          |              |               |     |                                                                                    |           |              |              |