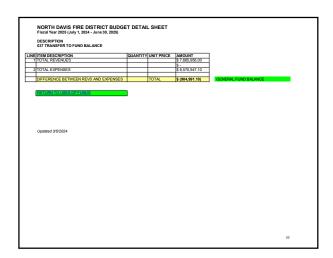

Chief Becraft stated in the end that NDFD needs approximately \$904,000 to meet the budget in FY2025. However, numbers will continue to change through June. Hopefully, the dollar amount needed will decrease as the final numbers are received. Board Member Roper stated that the Board of Trustees should consider holding the rate. Board Member Ratchford seemed to agree. Chair Vincent stated that the budget committee discussed holding Truth in Taxation. Board Member Roper stated that it is the practice to complete the Truth in Taxation process each year in Clearfield. Ms. Rogers stated that the Board of Trustees shouldn't make a policy but knows that it is good practice to complete the Truth in Taxation process each year. It allows for valuations to be released, property tax rates to be recommended, and the end of the budget year to hopefully give a more actual view of the entity's needs. Board Member Ratchford stated that the District could scrape a few areas. However, it does not appear that we could lower than \$800,000. Board Member Roper stated that the only way we could substantially cut is to decrease the service provided, which would be an option. Chief King stated that this is an honest budget without fluff. Board Member Roper stated that this is a harsh reality for all entities, and Board Member Wiggill agreed the cost of business goes up for residents,