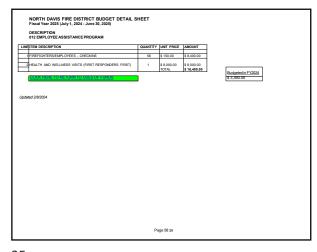

#### Overview of NDFD Expenditures for FY2025.

Due to NDFD call volume and growth, three additional full-time firefighters are needed. The FY2025 budget includes the hiring of three additional full-time firefighters. If the three positions are not approved, a significant amount of money set aside in the budget for their wages should be moved to overtime, as we will need to pay for more overtime coverage. Unfortunately, every entity is experiencing increased costs, and NDFD is no different. Increases to the FY2025 budget include a 3% merit increase for employees and a Tier 2 retirement increase. The cost of vehicle maintenance, medical insurance, liability, workers' compensation, equipment, and maintenance continues to increase. Administration and the budget committee have met, discussed, and cut where we can in the budget. However, we cannot cut enough to cover the additional revenue needed to operate adequately. The District needs approximately \$900,00 in additional revenue in FY2025 to meet the needs of the district. If the District had held the rate last year, we would have collected \$600,000 to \$700,000 more in property tax revenue in FY2024. This is due to other valuations decreasing and entities holding or increasing their rate. This causes a decrease in the revenue the District receives.