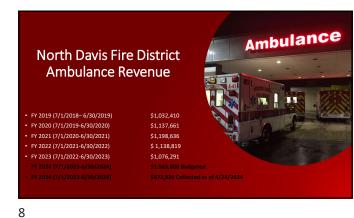

#### Historical NDFD Ambulance Revenue

Fiscal Year 2019 (7/1/2018- 6/30/2019)
Fiscal Year 2020 (7/1/2019-6/30/2020)
Fiscal Year 2021 (7/1/2020-6/30/2021)
Fiscal Year 2022 (7/1/2021-6/30/2022)
Fiscal Year 2023 (7/1/2022-6/30/2023)
Fiscal Year 2024 (7/1/2023-6/30/2024)

#### Overview of NDFD Revenue Sources

NDFD does not receive sales tax, and property taxes are the district's biggest revenue source. Ambulance revenue in FY2025 has been reduced to \$1,175,000 due to revenue collections being down in FY2024. NDFD call volume and services continue to increase. However, the ambulance revenue generated depends on area demographics and insurance situation. More self-pay, Medicaid, and Medicare-covered patients significantly reduce the revenue the District receives for services. In most cases, the actual cost to treat a Medicaid and Medicare-covered patient is less than the allowable charge and payment for service the District receives. The cost of providing fire/EMS services is not and cannot be funded strictly through ambulance service revenue. Ambulance revenue is volatile, but the level of service must be provided to meet the needs of the District. NDFD will contract with the new hospital being built in Syracuse to assist with patient transport. However, the amount of revenue this could generate is entirely unknown. Syracuse City plans to hire more firefighters to help with the growth and will be the primary agency transporting from the hospital. NDFD would only transport if Syracuse could not.