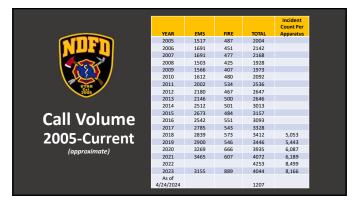

#### Call Volume and Overlapping Calls

Nearly half the time, NDFD has overlapping calls where two incidents occur simultaneously; 14% of the time, two calls are in progress simultaneously, and 2% of the time, three or more incidents are in progress simultaneously. In most cases, several units have to respond to the scene simultaneously. During a 48-hour shift, 66% of the time, crews are running incidents, and 34% of the time (8 hours), the firefighters are expected to fire and EMS train, complete day-to-day operations, provide public addresses, vehicle maintenance, station and yard maintenance, janitorial duties, plan and prepare, and sleep.